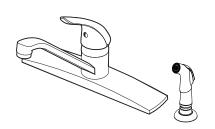

## Pfirst Series™

Kitchen Faucet

G134-4444 Finish(C)

#### **Features**

- 1.8 GPM Flow Rate
- 4-Hole Installation
- Stainless Steel Ball Valve
- Side Spray Included
- 1.5 GPM Flow Rate with Insert 941-372, Order Separately
- Pforever Warranty®