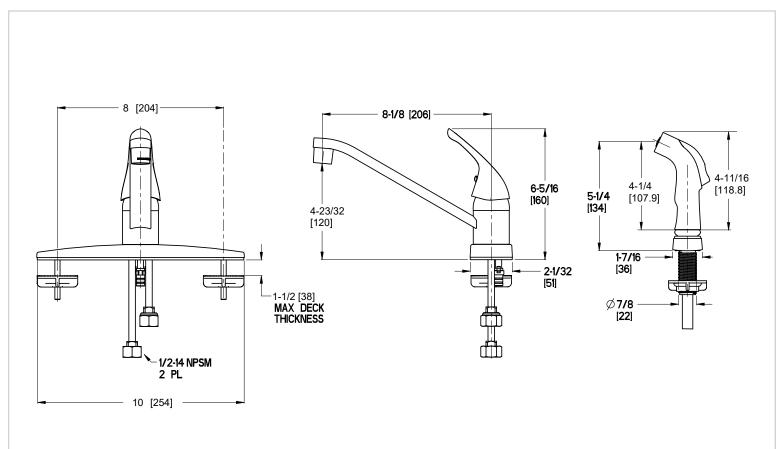

## Pfirst Series™

Kitchen Faucet

G134-4444 Finish(C)



# Specifications

#### **Features**

- 1.8 GPM Flow Rate
- 4-Hole Installation
- Stainless Steel Ball Valve
- Side Spray Included
- 1.5 GPM Flow Rate with Insert 941-372, Order Separately
- Pforever Warranty®

## Code Compliance

• Stainless Steel Ball Valve

Pfister products are designed and manufactured in compliance with the following standards and codes:



• IAPMO Certified

Single Control4-Hole Installation

- CSA B125 Certified
- ASME A112.18.1
- NSF 61/9 Annex G (Low lead)
- CEC Compliant
- Cal Green Compliant
- ADA Compliant-ANSI A117.1 (Lever handles only)
- ASME A112.18.3 (Backflow Prevention)

### Dimensions



Ø1-3/8 Min to Ø1-1/2 Max. Deck Hole Openings